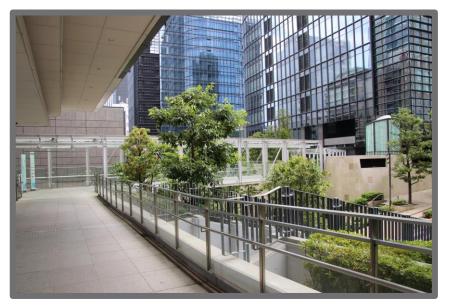

Follow the path until you reach the connecting bridge. The glass-walled building on the right is WATERRAS TOWER. Cross the bridge.