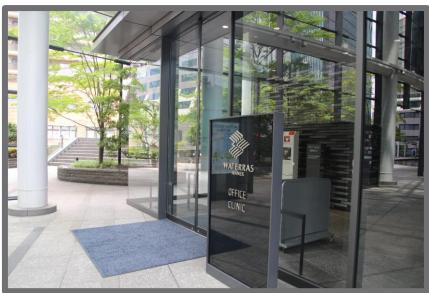

## From Shin-Ochanomizu Station (cont.)

Walk under the roof from the connecting bridge. The path leads to WATERRAS **TOWER**. Enter the building and walk across the lobby. Exit from the other side.

Once you exit WATERRAS **TOWER**, you will see the entrance to WATERRAS **ANNEX**.

Enter WATERRAS <u>ANNEX</u> and take the elevator in the back to the 12<sup>th</sup> floor.
Once you reach the 12<sup>th</sup> floor, please call <u>1205</u> at the intercom.