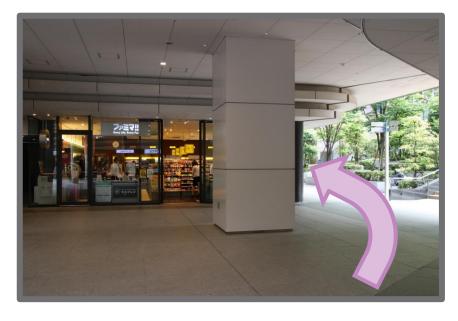

## From Shin-Ochanomizu Station

From Shin-Ochanomizu Station (Tokyo Metro Chiyoda Line), walk towards <u>Exit B2</u> and enter Sola City. Head to the convenient store (ファミマ!!) on the far right.

On the right side of the convenient store (ファミマ!!), there is a path that leads to WATERRAS.

Follow the path until you reach the connecting bridge. The glass-walled building on the right is WATERRAS TOWER. Cross the bridge.