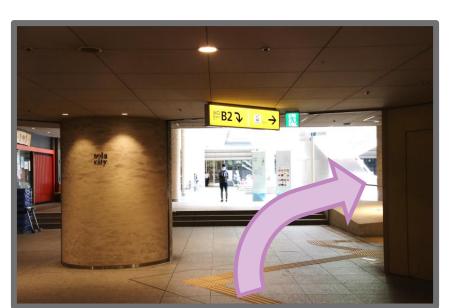

## From Shin-Ochanomizu Station

From Shin-Ochanomizu Station (Tokyo Metro Chiyoda Line), walk towards <u>Exit B2</u> and enter Sola City. Head to the convenient store (ファミマ!!) on the far right.

On the right side of the convenient store (ファミマ!!), there is a path that leads to WATERRAS.