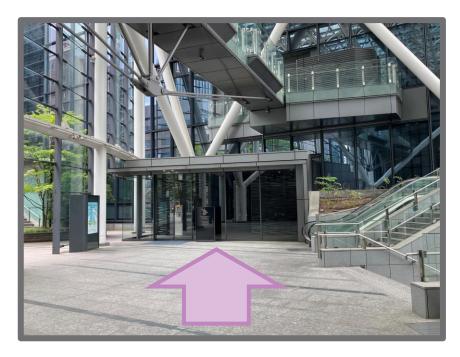

## From Shin-Ochanomizu Station (cont.)

Walk under the roof from the connecting bridge. The path leads to WATERRAS **TOWER**. Enter the building and walk across the lobby. Exit from the other side.

Once you exit WATERRAS **TOWER**, you will see the entrance to WATERRAS **ANNEX**.