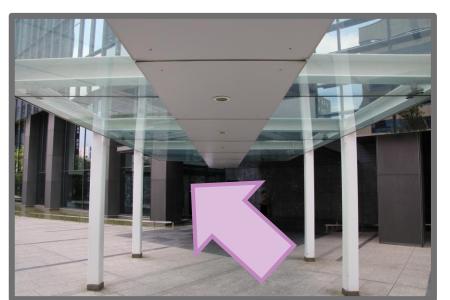

## From Shin-Ochanomizu Station (cont.)

Walk under the roof from the connecting bridge. The path leads to WATERRAS **TOWER**. Enter the building and walk across the lobby. Exit from the other side.

Once you exit WATERRAS **TOWER**, you will see the entrance to WATERRAS **ANNEX**.