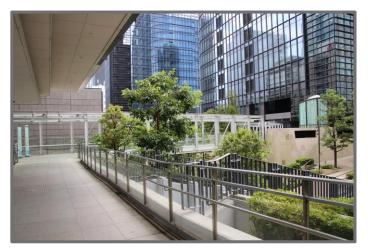

## From Ochanomizu Station (cont.)

Follow the path until you reach the connecting bridge. The glass-walled building on the right is WATERRAS TOWER. Please cross the bridge.

Walk under the roof from the connecting bridge. The path leads to WATERRAS <u>TOWER</u>. Enter the building and walk across the lobby. Exit from the other side.