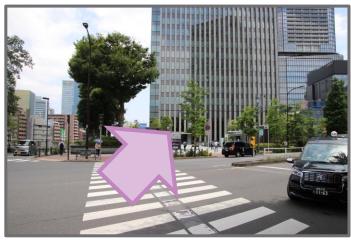

## From Ochanomizu Station

From **Hijiribashi Exit** of Ochanomizu Station (JR Chuo Sobu Line), walk to the left with your back against the station.

Cross Hongo-dori Avenue at Hijiribashi Crossing. Walk towards the glasswalled building (Sola City) on your right.