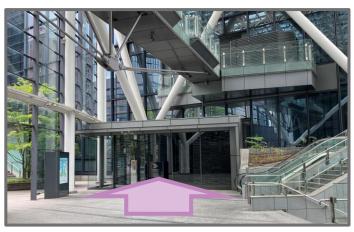

Once you exit WATERRAS **TOWER**, you will see the entrance to WATERRAS **ANNEX**.

Enter WATERRAS <u>ANNEX</u> and take the elevator in the back to the 12<sup>th</sup> floor.

Once you reach the 12<sup>th</sup> floor, please call **1205** at the intercom.