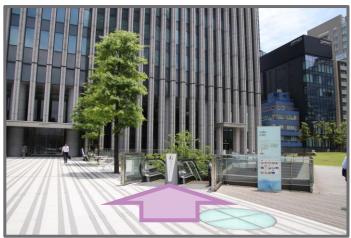

Using the escalator in front of Sola City, head to the lower level.

On the lower level, there is a convenient store (abla r 
abla 
abla !!!) on your left.

On the right side of the convenient store, there is a path that leads to WATERRAS.