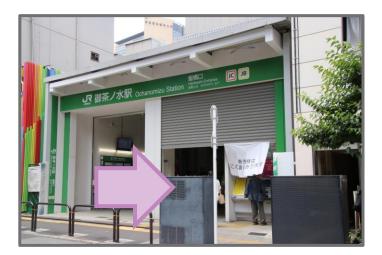

## From Ochanomizu Station

From **Hijiribashi Exit** of Ochanomizu Station (JR Chuo Sobu Line), walk to the left with your back against the station.

Cross Hongo-dori Avenue at Hijiribashi Crossing. Walk towards the glasswalled building (Sola City) on your right.