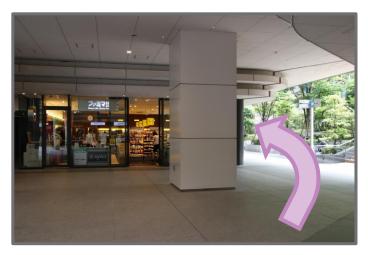

## From Ochanomizu Station (cont.)

Follow the path until you reach the connecting bridge. The glass-walled building on the right is WATERRAS TOWER. Please cross the bridge.

Walk under the roof from the connecting bridge. The path leads to WATERRAS <u>TOWER</u>. Enter the building and walk across the lobby. Exit from the other side.