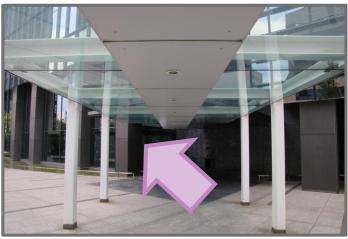

## From Ochanomizu Station (cont.)

Follow the path until you reach the connecting bridge. The glass-walled building on the right is WATERRAS TOWER. Please cross the bridge.

Walk under the roof from the connecting bridge. The path leads to WATERRAS <u>TOWER</u>. Enter the building and walk across the lobby. Exit from the other side.

Once you exit WATERRAS **TOWER**, you will see the entrance to WATERRAS **ANNEX**.

Enter WATERRAS <u>ANNEX</u> and take the elevator in the back to the 12<sup>th</sup> floor.

Once you reach the 12<sup>th</sup> floor, please call **1205** at the intercom.